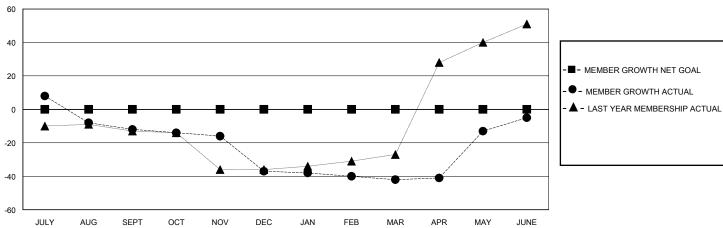

## District 128

Results as of: 6/30/2024

| Clubs                | Members |
|----------------------|---------|
| GMT: LOCATION ISRAEL | GMT CA  |

| Clubs                 |               |           |               | Members               |                        |                         |                                                    |  |
|-----------------------|---------------|-----------|---------------|-----------------------|------------------------|-------------------------|----------------------------------------------------|--|
| RESULTS FOR 2023-2024 |               |           |               | RESULTS FOR 2023-2024 |                        |                         |                                                    |  |
| QUARTER               | NEW CLUB GOAL | NEW CLUBS | DROPPED CLUBS | QUARTER MEME          | BER GROWTH NET<br>GOAL | MEMBER GROWTH<br>ACTUAL | DROPPED<br>MEMBERS ACTUAL<br>(including transfers) |  |
| JULY/AUG/SEPT         | 0             | 0         | 0             | JULY/AUG/SEPT         | 0                      | 11                      | 23                                                 |  |
| OCT/NOV/DEC           | 0             | 0         | 0             | OCT/NOV/DEC           | 0                      | 0                       | 25                                                 |  |
| JAN/FEB/MAR           | 0             | 0         | 0             | JAN/FEB/MAR           | 0                      | 8                       | 13                                                 |  |
| APR/MAY/JUNE          | 0             | 2         | 0             | APR/MAY/JUNE          | 0                      | 62                      | 23                                                 |  |

## GOALS AND ACTUAL MEMBERS CUMULATIVE

| DROPPED CLUBS: 0  DROPPED MEMBERS |         | 12 CLUBS OF 27 ADDED 1 OR MORE<br>NEW MEMBERS | GENDER DIST<br>MALE<br>FEMALE      | TRIBUTION<br>282 (40.17%)<br>420 (59.83%) |     |
|-----------------------------------|---------|-----------------------------------------------|------------------------------------|-------------------------------------------|-----|
| DECEASED                          | 5       | CLICK HEDE FOR CLIMITI ATIVE                  | TOTAL FAMILY UNIT MEMBERS          |                                           | 417 |
| CLUB CANCELLED<br>OTHER           | 0<br>77 | CLICK HERE FOR CUMULATIVE MEMBERSHIP DATA     | FAMILY MEMBERS PAYING HALF<br>DUES |                                           | 209 |
| TOTAL                             | 82      |                                               |                                    |                                           |     |